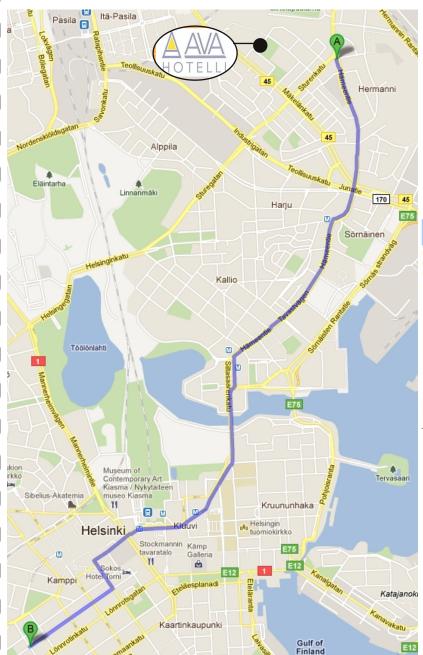

## Directions to most important placeces on Saturday 26th November

Here are directions to some of the most important places on Saturday 26th November

A & B are the main stops when you use tram N.6 between Hotel Ava and Club Nosturi (KISS Expo). There's more detailed map of location of Club

## Nosturi on next page. The tram does leave from the point A:

| Or |                                   | av   | N                         |      |      |      |      |  |
|----|-----------------------------------|------|---------------------------|------|------|------|------|--|
| Но | On Saturday<br>Hour min/ the line |      | Note: Times are estimated |      |      |      |      |  |
| 07 | 54/6                              |      |                           |      |      |      |      |  |
| 08 | 03/6                              | 13/6 | 23/6                      | 33/6 | 43/6 | 53/6 |      |  |
| 09 | 03/6                              | 13/6 | 23/6                      | 33/6 | 42/6 | 51/6 |      |  |
| 10 | 01/6                              | 11/6 | 21/6                      | 31/6 | 41/6 | 51/6 |      |  |
| 11 | 01/6                              | 11/6 | 21/6                      | 31/6 | 41/6 | 51/6 |      |  |
| 12 | 01/6                              | 11/6 | 21/6                      | 31/6 | 41/6 | 51/6 |      |  |
| 13 | 01/6                              | 11/6 | 21/6                      | 31/6 | 41/6 | 51/6 |      |  |
| 14 | 01/6                              | 11/6 | 21/6                      | 31/6 | 41/6 | 51/6 |      |  |
| 15 | 01/6                              | 11/6 | 21/6                      | 31/6 | 41/6 | 51/6 |      |  |
| 16 | 01/6                              | 11/6 | 21/6                      | 31/6 | 41/6 | 51/6 |      |  |
| 17 | 01/6                              | 11/6 | 21/6                      | 31/6 | 41/6 | 51/6 |      |  |
| 18 | 01/6                              | 11/6 | 21/6                      | 29/6 | 38/6 | 48/6 | 57/6 |  |
| 19 | 08/6                              | 19/6 | 31/6                      | 45/6 | 57/6 |      |      |  |
| 20 | 10/6                              | 22/6 | 34/6                      | 46/6 | 58/6 |      |      |  |
| 21 | 10/6                              | 22/6 | 34/6                      | 46/6 | 59/6 |      |      |  |
| 22 | 11/6                              | 23/6 | 33/6                      | 44/6 | 56/6 |      |      |  |
| 23 | 08/6                              | 20/6 | 32/6                      |      |      |      |      |  |