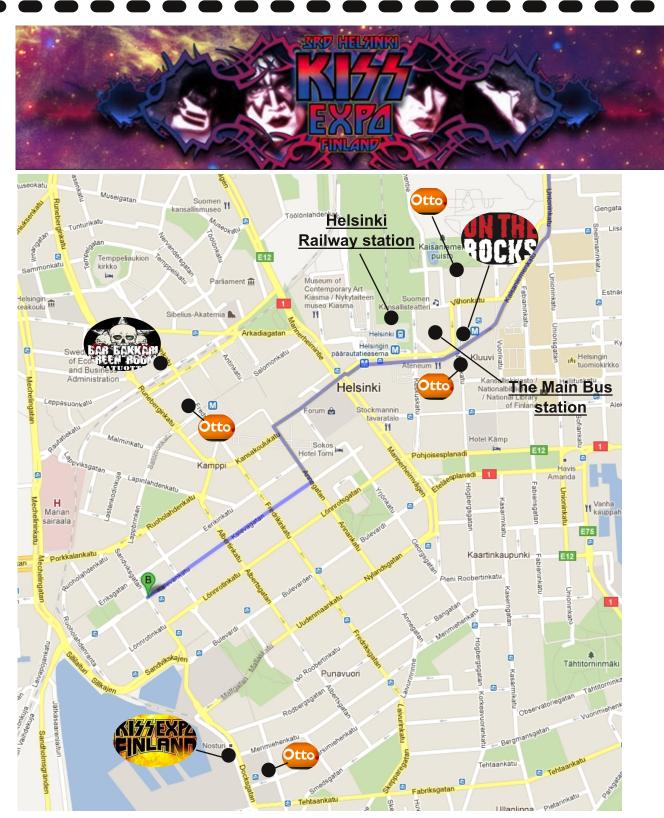

- There's no public transport available after midnight from Nosturi to the Centrum but it's only about 15 minute walk to get there.

- Also, there are lot of cabs available everywhere in the Centrum area including Nosturi area.

- Many bus route's do go close to Hotel Ava after midnight in every 15 minutes from the bus station marked in map.

Otto

= Cash